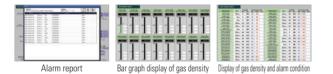

## - GMS-2000 Touch Screen Monitoring System

| Integrated management of all gas detectors with one graphic | Easy configuration with low cost by serial data communication (RS-485 Modbus) | Easy output configuration on alarm (by group or single) | Display switch to a trouble point screen when alarm is occurred | Possible to check logged alarm history | Real time logging data | Easy expansion by serial port | Ethernet applicable | Easy to analyze data by providing real-time history trend | Easily search for data and ranges |