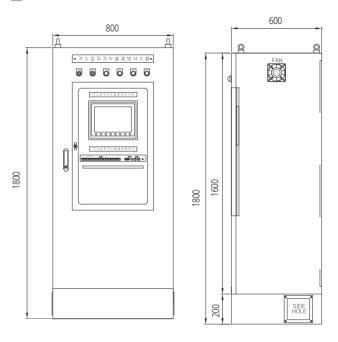

## DIMENSION (Unit : mm)

**SPECIFICATION** 

 $\,\,\times\,\,$  Specifications are subject to be changed without prior notice.

| GAS LEAK MONITORING PANEL |                                                                                                           |
|---------------------------|-----------------------------------------------------------------------------------------------------------|
| Model                     | GMS-2000                                                                                                  |
| Measuring gas             | Flammable gases & Toxic gases                                                                             |
| Measuring range           | 0~100%LEL OR 9999 PPM                                                                                     |
| Alarm level set           | Programmable within detection range                                                                       |
| Normal display            | Green lamp on                                                                                             |
| Trouble display           | Red lamp on (Touch Screen) & buzzer, External red lamp on                                                 |
| Hi alarm display          | Yellow lamp on (Touch screen) & buzzer, External yellow lamp on                                           |
| HiHi alarm display        | Yellow lamp on (Touch screen) & buzzer, External yellow lamp on                                           |
| Input/Output signal       | Input : RS-422/485 13 Port Output : RS-422,485, Ethernet 2 Port Speed : 1200, 2400, 4800, 9600, 19200 bps |
| Relay contact             | Trouble, Hi/HiHi alarm : Relay dry contact (Option)                                                       |
| Operating temperature     | -20°C ~ +40°C                                                                                             |
| Operating humidity        | 5 to 95% RH (Non-condensing)                                                                              |
| Dimensions                | 800(W) x 1800(H) x 600(D)mm                                                                               |
| CERTIFICATION             |                                                                                                           |
| KFI / CCCF                | Refer to website                                                                                          |