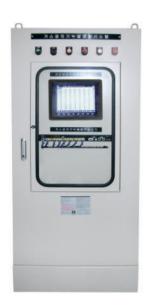

## - GMS-2000 Touch Screen Monitoring System

| Integrated management of all gas detectors with one graphic | Easy configuration with low cost by serial data communication (RS-485 Modbus) | Easy output configuration on alarm (by group or single) | Display switch to a trouble point screen when alarm is occurred | Possible to check logged alarm history | Real time logging data | Easy expansion by serial port | Ethernet applicable | Easy to analyze data by providing real-time history trend | Easily search for data and ranges |