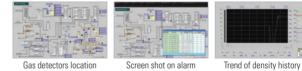

## - GMS-2000 Touch Screen Monitoring System

| Integrated management of all gas detectors with one graphic | Easy configuration with low cost by serial data communication (RS-485 Modbus) | Easy output configuration on alarm (by group or single) | Display switch to a trouble point screen when alarm is occurred | Possible to check logged alarm history | Real time logging data | Easy expansion by serial port | Ethernet applicable | Easy to analyze data by providing real-time history trend | Easily search for data and ranges |