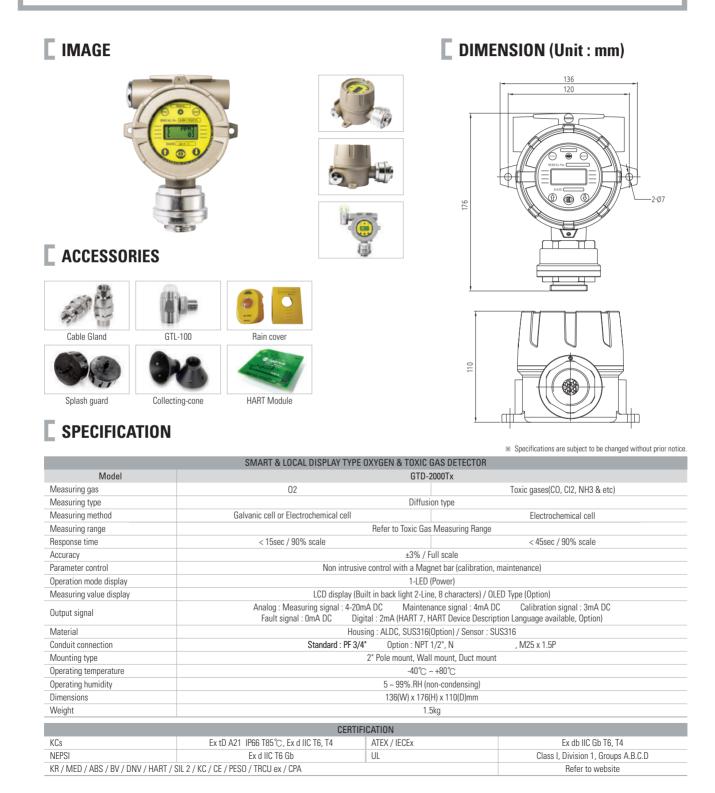

## - GTD-2000TX Smart Diffusion Oxygen & Toxic Gas Detector

| Continuous detection of toxic gases and oxygen in explosion hazardous area with flame proof structure | Self diagnosis function with built-in Microprocessor | Excellent selectivity by adapting detection principle only for toxic gases & oxygen | Superior performance for detecting toxic gases below TLV | Multi functions and high quality with low cost of ownership | Built-in back light LCD or OLED display | Easy configuration of monitoring system by HART communication | Auto calibration and program setting with a magnet bar | 4-20mA (Current source or Sink) output signal | With the alarm unit - Normal - Green LED - Alarm - Red LED, Buzzer(95 dB) - Trouble - Yellow LED -Calibration and maintenance by one-man |