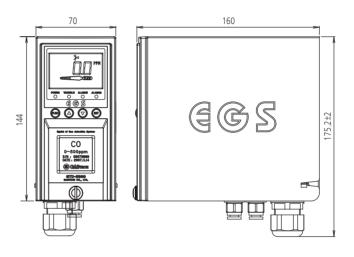

### DIMENSION (Unit : mm)

**Fixed type VOC Gas Detector** 

# **SPECIFICATION**

\* Specifications are subject to be changed without prior notice.

| INTELLIGENT & SAMPLING TYPE VOC GAS DETECTOR |                                                                                        |
|----------------------------------------------|----------------------------------------------------------------------------------------|
| Model                                        | GTD-5000                                                                               |
| Measuring gas                                | VOC gases(Benzene, Toluene, Xylene & etc)                                              |
| Measuring type                               | Auto Sampling type                                                                     |
| Measuring method                             | Photo-Ionization Detector(PID) or Semiconductor cell                                   |
| Measruing range                              | 0 ~ 300ppm                                                                             |
| Response time                                | <5sec / 90% scale                                                                      |
| Accuracy                                     | ±3% / Full scale                                                                       |
| Parameter control                            | Front switch (calibration, maintenance, alarm setting)                                 |
| Operation mode display                       | 4-LED (Power, 2-stage alarm, 1-trouble)                                                |
| Measuring value display                      | LCD Display(4-Digit)                                                                   |
| Alarm signal output                          | 2A@30VDC, 0.5A@125VAC (resistive load) / 3-SPST relay contact(2stage alarm, 1 trouble) |
| Output signal                                | 4 - 20mA DC RS-485 Modbus(Option) / PoE(Power over Ethern                              |
| Sampling method                              | Diaphragm Pump                                                                         |
| Sampling line                                | OD 1/4" (Standard)                                                                     |
| Flow rate                                    | 0 ~ 1000 ml/min max                                                                    |
| Conduit connection                           | Cable gland(PG-16)                                                                     |
| Mounting type                                | Wall mount                                                                             |
| Operating temperature                        | -10℃ ~ +60 ℃                                                                           |
| Operating humidity                           | 5 to 99% RH (Non-condensing)                                                           |
| Material                                     | Front(Poly carbonate), Sides(Steel)                                                    |
| Dimensions                                   | Standard type : 70(W) ×144(H) × 160(D) mm                                              |
| Weight                                       | Standard type : 2.5kg                                                                  |
| NOTE 1                                       | DC 24V should be supplied if you want to use Pyrolyzer in case of using PoE power      |
|                                              | CERTIFICATION                                                                          |