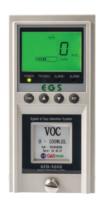

#### GTD-5000 Intelligent & Sampling Type VOC Gas Detector

| Fast response of VOC gas leakage with a high efficient pump inside | Self diagnosis function with built-in Microprocessor | Easy replacement with a cartridge type sensor | Digital flow sensor to maintain regular flow rate | Low concentration VOC gas detection by PID sensor | Stable quality and proved detection principle for service life | Fine LCD display for showing various information | 4-digit digital gas concentration display | 4-20mA (Current source or Sink) output signal | Easy configuration of monitoring by RS-485 Modbus or PoE | 2-stage alarm, 1-trouble display and relay contact output | 3-wire connection for signal & power | Calibration and maintenance by one-man