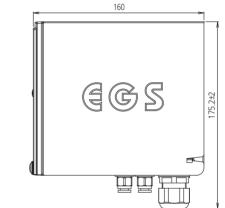

# **DIMENSION** (Unit : mm) 70

CO 1/H 1 6597

## **SPECIFICATION**

INTELLIGENT & SAMPLING TYPE FLAMMABLE GAS DETECTOR Model GTD-5000 Measuring gas Flammable gases (LNG, LPG, H2, Methane, Buthane & etc) Auto Sampling type Measuring type Measuring method Catalytic cell Thermal conductivity cell Electro Chemical (H2) Hot wire semiconductor cell 0~2000ppm 0~100% | FI 0~100% Vol 0-9999ppm (H2) Measuring range Response time <15 sec / 90% scale Accuracy ±3% / Full scale Parameter control Front switch (calibration, maintenance, alarm setting) Operation mode display 4-LED (Power, 2-stage alarm, 1-trouble) Measuring value display LCD Display(4-Digit) 2A@30VDC, 0.5A@125VAC (resistive load) / 3-SPST relay contact(2stage alarm, 1 trouble) Alarm signal output Output signal 4 - 20mA DC RS-485 Modbus(Option) / PoE(Power over Ethernet)(Option) Sampling method Diaphragm Pump Sampling line OD 1/4" (Standard) Flow rate 0 ~ 1000 ml/min max Cable gland(PG-16) Conduit connection Mounting type Wall mount Operating temperature -10°C ~ +60°C Operating humidity 5 to 99% RH (Non-condensing) Material Front(Poly carbonate) Sides(Steel) Dimensions Standard type : 70(W) ×144(H) × 160(D) mm Weight Standard type : 2.5kg CERTIFICATION CE / CPA Refer to website