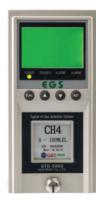

## **GTD-5000** Sampling Flammable Gas Detector

| Fast response of flammable gases leakage with a high efficient pump inside | Self diagnosis function with built-in Microprocessor | Easy replacement with a cartridge type sensor | Digital flow sensor to maintain regular flow rate | Detection gas from low to high concentration owing to various detection principle | Stable quality and proved detection principle for service life | Fine LCD display for showing various information | 4-digit digital gas concentration display | 4-20mA (Current source or Sink) output signal | Easy configuration of monitoring by RS-485 Modbus or PoE | 2-stage alarm, 1-trouble display and relay contact output | 3-wire connection for signal & power | Calibration and maintenance by one-man |

## **SPECIFICATION**

INTELLIGENT & SAMPLING TYPE FLAMMABLE GAS DETECTOR Model GTD-5000 Measuring gas Flammable gases (LNG, LPG, H2, Methane, Buthane & etc) Auto Sampling type Measuring type Measuring method Catalytic cell Thermal conductivity cell Electro Chemical (H2) Hot wire semiconductor cell 0~2000ppm 0~100% | FI 0~100% Vol 0-9999ppm (H2) Measuring range Response time <15 sec / 90% scale Accuracy ±3% / Full scale Parameter control Front switch (calibration, maintenance, alarm setting) Operation mode display 4-LED (Power, 2-stage alarm, 1-trouble) Measuring value display LCD Display(4-Digit) 2A@30VDC, 0.5A@125VAC (resistive load) / 3-SPST relay contact(2stage alarm, 1 trouble) Alarm signal output Output signal 4 - 20mA DC RS-485 Modbus(Option) / PoE(Power over Ethernet)(Option) Sampling method Diaphragm Pump Sampling line OD 1/4" (Standard) Flow rate 0 ~ 1000 ml/min max Cable gland(PG-16) Conduit connection Mounting type Wall mount Operating temperature -10°C ~ +60°C Operating humidity 5 to 99% RH (Non-condensing) Material Front(Poly carbonate) Sides(Steel) Dimensions Standard type : 70(W) ×144(H) × 160(D) mm Weight Standard type : 2.5kg CERTIFICATION CE / CPA Refer to website