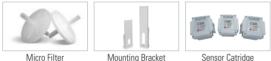

Fast response of flammable gases leakage with a high efficient pump inside | Self diagnosis function with built-in Microprocessor | Easy replacement with a cartridge type sensor | Digital flow sensor to maintain regular flow rate | Detection gas from low to high concentration owing to various detection principle | Stable quality and proved detection principle for service life | Fine LCD display for showing various information | 4-digit digital gas concentration display | 4-20mA (Current source or Sink) output signal | Easy configuration of monitoring by RS-485 Modbus or PoE | 2-stage alarm, 1-trouble display and relay contact output | 3-wire connection for signal & power | Calibration and maintenance by one-man |

4

## 



# **DIMENSION** (Unit : mm) 70

CO 1/H 1 6597



## ACCESSORIES



### Micro Filter



## **SPECIFICATION**

INTELLIGENT & SAMPLING TYPE FLAMMABLE GAS DETECTOR Model GTD-5000 Measuring gas Flammable gases (LNG, LPG, H2, Methane, Buthane & etc) Auto Sampling type Measuring type Measuring method Catalytic cell Thermal conductivity cell Electro Chemical (H2) Hot wire semiconductor cell 0~2000ppm 0~100% | FI 0~100% Vol 0-9999ppm (H2) Measuring range Response time <15 sec / 90% scale Accuracy ±3% / Full scale Parameter control Front switch (calibration, maintenance, alarm setting) Operation mode display 4-LED (Power, 2-stage alarm, 1-trouble) Measuring value display LCD Display(4-Digit) 2A@30VDC, 0.5A@125VAC (resistive load) / 3-SPST relay contact(2stage alarm, 1 trouble) Alarm signal output Output signal 4 - 20mA DC RS-485 Modbus(Option) / PoE(Power over Et