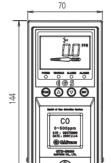

## **ACCESSORIES**

Micro Filter

**SPECIFICATION** 

\* Specifications are subject to be changed without prior notice.

|                         |                                                                                        | * Specifications are subject to be changed without prior notice. |  |
|-------------------------|----------------------------------------------------------------------------------------|------------------------------------------------------------------|--|
|                         | INTELLIGENT & SAMPLING TYPE OXYGEN & TOXIC G                                           | SAS DETECTOR                                                     |  |
| Model                   | GTD-5000                                                                               |                                                                  |  |
| Measuring gas           | 02                                                                                     | Toxic gases(CO, CI2, NH3 & etc)                                  |  |
| Measuring type          | Auto Sampling type                                                                     |                                                                  |  |
| Measuring method        | Galvanic cell or Electrochemical cell                                                  | Electrochemical cell                                             |  |
| Measruing range         | Refer to Toxic Gas Measuring Range                                                     |                                                                  |  |
| Response time           | < 15sec / 90% scale                                                                    | < 45sec / 90% scale                                              |  |
| Accuracy                | ±3% / Full scale                                                                       |                                                                  |  |
| Parameter control       | Front switch (calibration, maintenance, alarm setting)                                 |                                                                  |  |
| Operation mode display  | 4-LED (Power, 2-stage alarm, 1-trouble)                                                |                                                                  |  |
| Measuring value display | LCD Display(4-Digit)                                                                   |                                                                  |  |
| Alarm signal output     | 2A@30VDC, 0.5A@125VAC (resistive load) / 3-SPST relay contact(2stage alarm, 1 trouble) |                                                                  |  |
| Output signal           | 4 - 20mA DC RS-485 Modbus(Option) / PoE(Power over Ethern                              |                                                                  |  |
| Sampling method         | Diaphragm Pump                                                                         |                                                                  |  |
| Sampling line           | OD 1/4" (Standard)                                                                     |                                                                  |  |
| Flow rate               | 0 ~ 1000 ml/min max                                                                    |                                                                  |  |
| Conduit connection      | Cable gland(PG-16)                                                                     |                                                                  |  |
| Mounting type           | Wall mount                                                                             |                                                                  |  |
| Operating temperature   | -20°C~+60°C                                                                            |                                                                  |  |
| Operating humidity      | 5 to 99% RH (Non-condensing)                                                           |                                                                  |  |
| Material                | Front(Poly carbonate), Sides(Steel)                                                    |                                                                  |  |
| Dimensions              | Standard type: 70(W) ×144(H) × 160(D) mm                                               | -1000): 70(W) ×242.5(H) × 160(D) mm                              |  |
| Weight                  | Standard type : 2.5kg                                                                  | -1000 : 4.05kg                                                   |  |
| NOTE 1                  | Current consumed by Polyzer(PY1000, PY2000) Unit                                       |                                                                  |  |
| NOTE 2                  | DC 24V should be supplied if you want to use Pyrolyzer in case of using PoE power      |                                                                  |  |
|                         | CERTIFICATION                                                                          |                                                                  |  |
| CENTIFICATION           |                                                                                        |                                                                  |  |