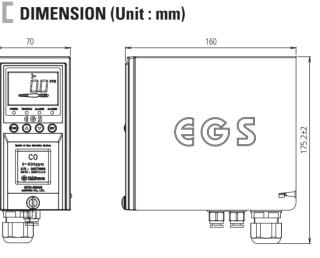

## **IMAGE**

## **ACCESSORIES**

Micro Filter

**SPECIFICATION** 

\* Specifications are subject to be changed without prior notice.

|                         |                                                                                        | * Specifications are subject to be changed without prior notice. |  |
|-------------------------|----------------------------------------------------------------------------------------|------------------------------------------------------------------|--|
|                         | INTELLIGENT & SAMPLING TYPE OXYGEN & TOXIC G                                           | SAS DETECTOR                                                     |  |
| Model                   | GTD-5000                                                                               |                                                                  |  |
| Measuring gas           | 02                                                                                     | Toxic gases(CO, CI2, NH3 & etc)                                  |  |
| Measuring type          | Auto Sampling type                                                                     |                                                                  |  |
| Measuring method        | Galvanic cell or Electrochemical cell                                                  | Electrochemical cell                                             |  |
| Measruing range         | Refer to Toxic Gas Measuring Range                                                     |                                                                  |  |
| Response time           | < 15sec / 90% scale                                                                    | < 45sec / 90% scale                                              |  |
| Accuracy                | ±3% / Full scale                                                                       |                                                                  |  |
| Parameter control       | Front switch (calibration, maintenance, alarm setting)                                 |                                                                  |  |
| Operation mode display  | 4-LED (Power, 2-stage alarm, 1-trouble)                                                |                                                                  |  |
| Measuring value display | LCD Display(4-Digit)                                                                   |                                                                  |  |
| Alarm signal output     | 2A@30VDC, 0.5A@125VAC (resistive load) / 3-SPST relay contact(2stage alarm, 1 trouble) |                                                                  |  |
| Output signal           | 4 - 20mA DC RS-485 Modbus(Option) / PoE(Power over Ethern                              |                                                                  |  |
| Sampling method         | Diaphragm Pump                                                                         |                                                                  |  |
| Sampling line           | OD 1/4" (Standard)                                                                     |                                                                  |  |
| Flow rate               | 0 ~ 1000 ml/min max                                                                    |                                                                  |  |
| Conduit connection      | Cable gland(PG-16)                                                                     |                                                                  |  |
| Mounting type           | Wall mount                                                                             |                                                                  |  |
| Operating temperature   | -20°C~+60°C                                                                            |                                                                  |  |
| Operating humidity      | 5 to 99% RH (Non-condensing)                                                           |                                                                  |  |
| Material                | Front(Poly carbonate), Sides(Steel)                                                    |                                                                  |  |
| Dimensions              | Standard type: 70(W) ×144(H) × 160(D) mm                                               | -1000): 70(W) ×242.5(H) × 160(D) mm                              |  |
| Weight                  | Standard type : 2.5kg                                                                  | -1000 : 4.05kg                                                   |  |
| NOTE 1                  | Current consumed by Polyzer(PY1000, PY2000) Unit                                       |                                                                  |  |
| NOTE 2                  | DC 24V should be supplied if you want to use Pyrolyzer in case of using PoE power      |                                                                  |  |
|                         | CERTIFICATION                                                                          |                                                                  |  |
| CENTIFICATION           |                                                                                        |                                                                  |  |