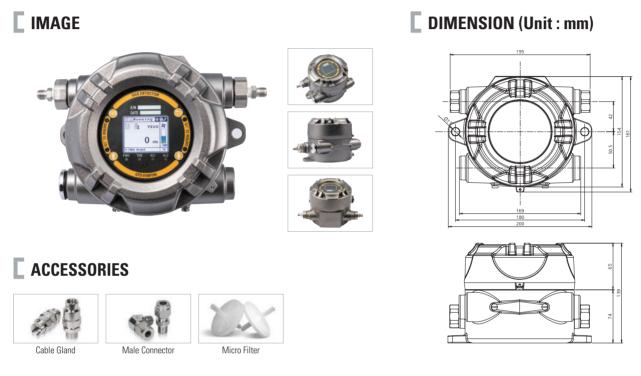

## **SPECIFICATION**

| _                       |                                                                                               |                                 | * Specifications are subject to be changed without prior |
|-------------------------|-----------------------------------------------------------------------------------------------|---------------------------------|----------------------------------------------------------|
|                         | FLAME PROOF TYPE INTERFER                                                                     | ENCE GAS FTLTERING GAS DETECTOR |                                                          |
| Model                   | GTD-5100F                                                                                     |                                 |                                                          |
| Measuring gas           | Freon gas                                                                                     | Flammable gas                   | Toxic gases ( COS, TEOS )                                |
| Measuring type          | Auto Sampling type                                                                            |                                 |                                                          |
| Measuring method        | Infra - red                                                                                   |                                 |                                                          |
| Measruing range         | 0~2000ppm                                                                                     | 0~5000ppm, 0~100% LEL           | refer to Toxic Gas Measuring Range                       |
| Response time           | < 10sec / 90% scale                                                                           |                                 |                                                          |
| Accuracy                | ±3% / Full Scale                                                                              |                                 |                                                          |
| Parameter control       | Non intrusive control with a Magnet bar (calibration, maintenance, alarm setting)             |                                 |                                                          |
| Operation mode display  | 4-LED (Power, 2-stage alarm, 1-trouble)                                                       |                                 |                                                          |
| Measuring value display | Color graphic LCD display ( Gas value, Gas name, Flow, Error etc.)                            |                                 |                                                          |
| Alarm signal output     | 5A@250VAC / 3-SPST relay contact(2stage alarm, 1 trouble)                                     |                                 |                                                          |
| Output signal           | Analog output : 4-20mA DC Digital output : RS-485 Modbus / PoE (Power over Ethernet) (Option) |                                 |                                                          |
| Sampling method         | Diaphragm Pump                                                                                |                                 |                                                          |
| Sampling line           | OD 1/4 "(Standard)                                                                            |                                 |                                                          |
| Flow rate               | 100 ~ 1000 ml/min ( Normal 500ml/min)                                                         |                                 |                                                          |
| Material                | ALDC                                                                                          |                                 |                                                          |
| Conduit connection      | Standard : PF 3/4" Option : NPT 1/2", NPT3/4", M20 x 1.5P, M25 x 1.5P                         |                                 |                                                          |
| Mounting type           | Wall mount                                                                                    |                                 |                                                          |
| Operating temperature   | -20°C ~ +60°C                                                                                 |                                 |                                                          |
| Operating humidity      | 5 to 99% RH (Non-condensing)                                                                  |                                 |                                                          |
| Dimensions              | 195(W) × 139(H) × 154(D) mm                                                                   |                                 |                                                          |
| Weight                  | 4kg                                                                                           |                                 |                                                          |
|                         | CEF                                                                                           | TIFICATION                      |                                                          |
| KCs                     | Ex d IIC T6                                                                                   | CE                              | Refer to website                                         |