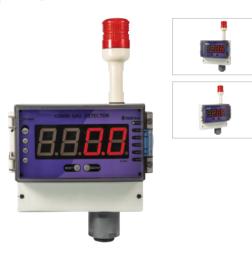

# **GTD-6000** Gas Receiver Combination Flammable Gas Detector

| Self diagnosis function with built-in Microprocessor | Detection gas from low to high concentration owing to various detection principle | Easy installation with a wall mount type | Check it from a distance by large display and flashing light | 4-digit gas concentration display | 3-stage alarm level, 1-trouble LED display and relay contact output | Easy configuration of monitoring by RS-485 Modbus communication | Programmable alarm setting (Level, Time delay) | Self diagnosis | 4-20mA(Current source or Sink) output signal |

# **IMAGE**