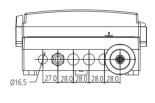

# DIMENSION (Unit:mm)

### **SPECIFICATION**

\* Specifications are subject to be changed without prior notice

|                        |                                                                                                                                                      | * :                         | Specifications are subject to be changed without prior notice. |
|------------------------|------------------------------------------------------------------------------------------------------------------------------------------------------|-----------------------------|----------------------------------------------------------------|
|                        | GAS RECEIVER COMB                                                                                                                                    | INATION TYPE GAS DETECTOR   |                                                                |
| Model                  | GTD-6000                                                                                                                                             |                             |                                                                |
| Measuring gas          | Flammable gases (LNG, LPG, H2, Methane, Buthane & etc)                                                                                               |                             |                                                                |
| Measuring type         | Diffusion type                                                                                                                                       |                             |                                                                |
| Measuring method       | Catalytic cell                                                                                                                                       | Hot wire semiconductor cell | Thermal conductivity cell                                      |
| Measuring range        | 0~100% LEL                                                                                                                                           | 0~2000ppm                   | 0~100% Vol                                                     |
| Response time          | < 15 sec / 90% scale                                                                                                                                 |                             |                                                                |
| Accuracy               | ±3% / Full Range                                                                                                                                     |                             |                                                                |
| Measuring display      | 1.8" 4-Digit FND                                                                                                                                     |                             |                                                                |
| Operation mode display | 6-LED(Power, 3-stage alarm, Trouble, Stand-by for maintenance)                                                                                       |                             |                                                                |
| Alarm signal output    | 3A@30VDC,3A@250VAC / 3-SPST relay contact(2stage alarm, 1 trouble)                                                                                   |                             |                                                                |
| Alarm display          | Visual : 3-stage Alarm, Trouble LED, Warning LED Audible : Buzzer(85dB)                                                                              |                             |                                                                |
| Output signal          | Analog : Measuring signal : 4-20mA DC Maintenance signal : 3mA DC Calibration signal : 3mA DC Fault signal : 0mA DC Digital : RS-485 Modbus (Option) |                             |                                                                |
| Distance               | 4 - 20mA DC Signal : 2000m / RS-485 Modbus Signal : 1000m                                                                                            |                             |                                                                |
| Mounting type          | Wall mount                                                                                                                                           |                             |                                                                |
| Operating temperature  | -20°C ~ +60°C                                                                                                                                        |                             |                                                                |
| Operating humidity     | 5 to 99% RH (Non-condensing)                                                                                                                         |                             |                                                                |
| Material               | Detector(ABS), Sensor(PVC), Alarm unit(Poly carbonate)                                                                                               |                             |                                                                |
| Dimensions             | 235.6(W) × 355.5(H) × 109.3(D) mm                                                                                                                    |                             |                                                                |
| Weight                 | 1.75kg                                                                                                                                               |                             |                                                                |
| ·                      | 05                                                                                                                                                   | TIFICATION                  |                                                                |