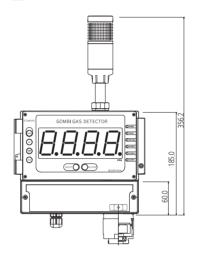

# DIMENSION (Unit:mm)

### **SPECIFICATION**

\* Specifications are subject to be changed without prior notice

|                        |                                                                                                                                                      | * :                         | Specifications are subject to be changed without prior notice. |
|------------------------|------------------------------------------------------------------------------------------------------------------------------------------------------|-----------------------------|----------------------------------------------------------------|
|                        | GAS RECEIVER COMB                                                                                                                                    | INATION TYPE GAS DETECTOR   |                                                                |
| Model                  | GTD-6000                                                                                                                                             |                             |                                                                |
| Measuring gas          | Flammable gases (LNG, LPG, H2, Methane, Buthane & etc)                                                                                               |                             |                                                                |
| Measuring type         | Diffusion type                                                                                                                                       |                             |                                                                |
| Measuring method       | Catalytic cell                                                                                                                                       | Hot wire semiconductor cell | Thermal conductivity cell                                      |
| Measuring range        | 0~100% LEL                                                                                                                                           | 0~2000ppm                   | 0~100% Vol                                                     |
| Response time          | < 15 sec / 90% scale                                                                                                                                 |                             |                                                                |
| Accuracy               | ±3% / Full Range                                                                                                                                     |                             |                                                                |
| Measuring display      | 1.8" 4-Digit FND                                                                                                                                     |                             |                                                                |
| Operation mode display | 6-LED(Power, 3-stage alarm, Trouble, Stand-by for maintenance)                                                                                       |                             |                                                                |
| Alarm signal output    | 3A@30VDC,3A@250VAC / 3-SPST relay contact(2stage alarm, 1 trouble)                                                                                   |                             |                                                                |
| Alarm display          | Visual : 3-stage Alarm, Trouble LED, Warning LED Audible : Buzzer(85dB)                                                                              |                             |                                                                |
| Output signal          | Analog : Measuring signal : 4-20mA DC Maintenance signal : 3mA DC Calibration signal : 3mA DC Fault signal : 0mA DC Digital : RS-485 Modbus (Option) |                             |                                                                |
| Distance               | 4 - 20mA DC Signal : 2000m / RS-485 Modbus Signal : 1000m                                                                                            |                             |                                                                |
| Mounting type          | Wall mount                                                                                                                                           |                             |                                                                |
| Operating temperature  | -20°C ~ +60°C                                                                                                                                        |                             |                                                                |
| Operating humidity     | 5 to 99% RH (Non-condensing)                                                                                                                         |                             |                                                                |
| Material               | Detector(ABS), Sensor(PVC), Alarm unit(Poly carbonate)                                                                                               |                             |                                                                |
| Dimensions             | 235.6(W) × 355.5(H) × 109.3(D) mm                                                                                                                    |                             |                                                                |
| Weight                 | 1.75kg                                                                                                                                               |                             |                                                                |
| ·                      | 05                                                                                                                                                   | TIFICATION                  |                                                                |