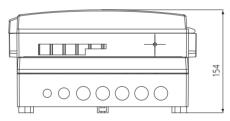

## DIMENSION (Unit : mm)

### **SPECIFICATION**

\* Specifications are subject to be changed without prior notice

|                         | MI                                                                                                 | JLTI TYPE GAS DETECTOR GTM-100 | ·                              | re subject to be changed without prior not |  |
|-------------------------|----------------------------------------------------------------------------------------------------|--------------------------------|--------------------------------|--------------------------------------------|--|
| Model                   | GTM-1000 Series                                                                                    |                                |                                |                                            |  |
| Measuring gas           | Freon gases                                                                                        | Flammable gases                | VOC gases                      | Toxic gases (CO, COS & etc)                |  |
| Measuring type          | Auto Sampling type                                                                                 |                                |                                |                                            |  |
| Measuring method        | Infra-red                                                                                          | Catalytic cell, Infra-red      | Photo-Ionization Detector(PID) | Electrochemical cell                       |  |
| Measruing range         | 0~2000ppm                                                                                          | 0~5000ppm, 100%LEL             | 0 ~ 300ppm                     | Customized Specification                   |  |
| Response time           | < 15sec / 90% scale                                                                                | < 15sec / 90% scale            | < 15sec / 90% scale            | < 45sec / 90% scale                        |  |
| Accuracy                | ±3% / Full Scale                                                                                   |                                |                                |                                            |  |
| Parameter control       | Front switch (calibration, maintenance, alarm setting)                                             |                                |                                |                                            |  |
| Operation mode display  | Power / Alarm / Trouble / Status LED                                                               |                                |                                |                                            |  |
| Measuring value display | Color graphic LCD display (Gas vaule, Gas name, Flow, Error etc.)                                  |                                |                                |                                            |  |
| Alarm signal output     | 4Gas - 3A@250VAC, 5A@28VDC / 3SPST Relay Contact( 2-Stage Alarm, 1-Trouble )                       |                                |                                |                                            |  |
| Output signal           | 4 Gas - Analog output : 4-20mA Digital output : RS-485 Modbus / PoE (Power over Ethernet) (option) |                                |                                |                                            |  |
| Sampling method         | Diaphragm Pump                                                                                     |                                |                                |                                            |  |
| Sampling line           | OD 1/4 " (Standard)                                                                                |                                |                                |                                            |  |
| Flow rate               | 0 ~ 1,000 ml/min max (Normal 500ml/min)                                                            |                                |                                |                                            |  |
| Cable Port              | PG connector (PG11~PG25)                                                                           |                                |                                |                                            |  |
| Mounting type           | Wall mount                                                                                         |                                |                                |                                            |  |
| Operating temperature   | -10℃ ~+50℃                                                                                         |                                |                                |                                            |  |
| Operating humidity      | 5 to 99% RH (Non-condensing)                                                                       |                                |                                |                                            |  |
| Material                | Polycarbonate                                                                                      |                                |                                |                                            |  |
| Dimensions              | 280 (W) × 244 (H) × 154 (D) mm                                                                     |                                |                                |                                            |  |
| Weight                  | 3.5kg                                                                                              |                                |                                |                                            |  |