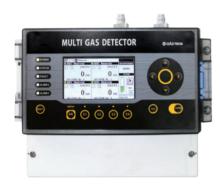

## **GTM-1000** Fixed Type Freon, Flammable MULTI Gas Detector

Detect Freon, Flammable, VOC & Toxic gases simultaneously Apply algorithm to prevent malfunction for interference gas (PA, Ethanol, FC3283 and Alcohol types) Fast response of gas leakage with a high efficient pump inside Detection gas from low to high concentration owing to various detection principle Stable quality and proved detection principle for service life Built in Data & Event Logging Parameter setting with Color graphic LCD Self diagnosis function Flow Sensor to control flow rate automatically 2-stage alarm, 1-trouble display and relay contact output 4-20mA output signal Easy configuration of monitoring by RS-485 Modbus (Isolated) and PoE communication(option) Calibration and maintenance by one-man