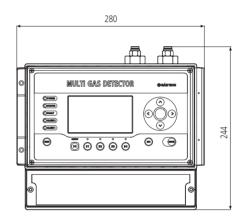

## **IMAGE**

## DIMENSION (Unit : mm)

### **SPECIFICATION**

\* Specifications are subject to be changed without prior notice

|                         | MI                                                                                                 | JLTI TYPE GAS DETECTOR GTM-100 | ·                              | re subject to be changed without prior not |  |
|-------------------------|----------------------------------------------------------------------------------------------------|--------------------------------|--------------------------------|--------------------------------------------|--|
| Model                   | GTM-1000 Series                                                                                    |                                |                                |                                            |  |
| Measuring gas           | Freon gases                                                                                        | Flammable gases                | VOC gases                      | Toxic gases (CO, COS & etc)                |  |
| Measuring type          | Auto Sampling type                                                                                 |                                |                                |                                            |  |
| Measuring method        | Infra-red                                                                                          | Catalytic cell, Infra-red      | Photo-Ionization Detector(PID) | Electrochemical cell                       |  |
| Measruing range         | 0~2000ppm                                                                                          | 0~5000ppm, 100%LEL             | 0 ~ 300ppm                     | Customized Specification                   |  |
| Response time           | < 15sec / 90% scale                                                                                | < 15sec / 90% scale            | < 15sec / 90% scale            | < 45sec / 90% scale                        |  |
| Accuracy                | ±3% / Full Scale                                                                                   |                                |                                |                                            |  |
| Parameter control       | Front switch (calibration, maintenance, alarm setting)                                             |                                |                                |                                            |  |
| Operation mode display  | Power / Alarm / Trouble / Status LED                                                               |                                |                                |                                            |  |
| Measuring value display | Color graphic LCD display (Gas vaule, Gas name, Flow, Error etc.)                                  |                                |                                |                                            |  |
| Alarm signal output     | 4Gas - 3A@250VAC, 5A@28VDC / 3SPST Relay Contact( 2-Stage Alarm, 1-Trouble )                       |                                |                                |                                            |  |
| Output signal           | 4 Gas - Analog output : 4-20mA Digital output : RS-485 Modbus / PoE (Power over Ethernet) (option) |                                |                                |                                            |  |
| Sampling method         | Diaphragm Pump                                                                                     |                                |                                |                                            |  |
| Sampling line           | OD 1/4 " (Standard)                                                                                |                                |                                |                                            |  |
| Flow rate               | 0 ~ 1,000 ml/min max (Normal 500ml/min)                                                            |                                |                                |                                            |  |
| Cable Port              | PG connector (PG11~PG25)                                                                           |                                |                                |                                            |  |
| Mounting type           | Wall mount                                                                                         |                                |                                |                                            |  |
| Operating temperature   | -10℃ ~+50℃                                                                                         |                                |                                |                                            |  |
| Operating humidity      | 5 to 99% RH (Non-condensing)                                                                       |                                |                                |                                            |  |
| Material                | Polycarbonate                                                                                      |                                |                                |                                            |  |
| Dimensions              | 280 (W) × 244 (H) × 154 (D) mm                                                                     |                                |                                |                                            |  |
| Weight                  | 3.5kg                                                                                              |                                |                                |                                            |  |