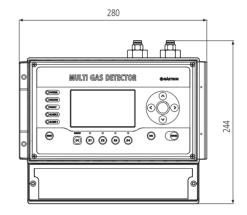

#### DIMENSION (Unit : mm)

## SPECIFICATION

|                         |                                                                                                         | * 5                  | Specifications are subject to be changed without pri |
|-------------------------|---------------------------------------------------------------------------------------------------------|----------------------|------------------------------------------------------|
|                         | MULTI TYPE G                                                                                            | AS DETECTOR GTM-2000 |                                                      |
| Model                   | GTM-2000 Series                                                                                         |                      |                                                      |
| Measuring gas           | Flammable gases                                                                                         | Freon gases          | O2/Toxic gases (CO, COS & etc)                       |
| Measuring method        | Catalytic cell                                                                                          | Infra-red            | Electrochemical cell                                 |
| Measruing range         | 0~5000ppm, 100%LEL, 100%Vol                                                                             | 0~2000ppm            | Customized Specification                             |
| Response time           | < 15sec / 90% scale                                                                                     | < 15sec / 90% scale  | < 45sec / 90% scale                                  |
| Accuracy                | ±3% / Full Scale                                                                                        |                      |                                                      |
| Parameter control       | Front switch (calibration, maintenance, alarm setting)                                                  |                      |                                                      |
| Operation mode display  | Power / Alarm / Trouble / Status LED                                                                    |                      |                                                      |
| Measuring value display | Color graphic LCD display (Gas vaule, Gas name, Flow, Error etc.)                                       |                      |                                                      |
| Alarm signal output     | 4Gas - 3A@250VDC, 5A@28VDC / 3SPST Relay Contact( 2-Stage Alarm, 1-Trouble )                            |                      |                                                      |
| Output signal           | 4 Gas - Analog output : 4-20mA DC / Digital output : RS-485 Modbus / PoE (Power over Ethernet) (option) |                      |                                                      |
| Sampling method         | Diaphragm Pump                                                                                          |                      |                                                      |
| Sampling line           | OD 1/4 " (Standard)                                                                                     |                      |                                                      |
| Flow rate               | 0 ~ 1,000 ml/min max (Normal 500ml/min)                                                                 |                      |                                                      |
| Cable Port              | PG connector (PG11~PG25)                                                                                |                      |                                                      |
| Mounting type           | Wall mount                                                                                              |                      |                                                      |
| Operating temperature   | -10°C ~ +50 °C                                                                                          |                      |                                                      |
| Operating humidity      | 5 to 99% RH (Non-condensing)                                                                            |                      |                                                      |
| Material                | Polycarbonate                                                                                           |                      |                                                      |
| Dimensions              | 280 (W) × 244 (H) × 154 (D) mm                                                                          |                      |                                                      |
| Weight                  | 3.5kg                                                                                                   |                      |                                                      |
|                         | CE                                                                                                      | RTIFICATION          |                                                      |
| CE / KC                 | Refer to website                                                                                        |                      |                                                      |