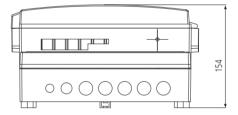

#### DIMENSION (Unit : mm)

## SPECIFICATION

|                         |                                                                                                         | * 5                  | Specifications are subject to be changed without pri |
|-------------------------|---------------------------------------------------------------------------------------------------------|----------------------|------------------------------------------------------|
|                         | MULTI TYPE G                                                                                            | AS DETECTOR GTM-2000 |                                                      |
| Model                   | GTM-2000 Series                                                                                         |                      |                                                      |
| Measuring gas           | Flammable gases                                                                                         | Freon gases          | O2/Toxic gases (CO, COS & etc)                       |
| Measuring method        | Catalytic cell                                                                                          | Infra-red            | Electrochemical cell                                 |
| Measruing range         | 0~5000ppm, 100%LEL, 100%Vol                                                                             | 0~2000ppm            | Customized Specification                             |
| Response time           | < 15sec / 90% scale                                                                                     | < 15sec / 90% scale  | < 45sec / 90% scale                                  |
| Accuracy                | ±3% / Full Scale                                                                                        |                      |                                                      |
| Parameter control       | Front switch (calibration, maintenance, alarm setting)                                                  |                      |                                                      |
| Operation mode display  | Power / Alarm / Trouble / Status LED                                                                    |                      |                                                      |
| Measuring value display | Color graphic LCD display (Gas vaule, Gas name, Flow, Error etc.)                                       |                      |                                                      |
| Alarm signal output     | 4Gas - 3A@250VDC, 5A@28VDC / 3SPST Relay Contact( 2-Stage Alarm, 1-Trouble )                            |                      |                                                      |
| Output signal           | 4 Gas - Analog output : 4-20mA DC / Digital output : RS-485 Modbus / PoE (Power over Ethernet) (option) |                      |                                                      |
| Sampling method         | Diaphragm Pump                                                                                          |                      |                                                      |
| Sampling line           | OD 1/4 " (Standard)                                                                                     |                      |                                                      |
| Flow rate               | 0 ~ 1,000 ml/min max (Normal 500ml/min)                                                                 |                      |                                                      |
| Cable Port              | PG connector (PG11~PG25)                                                                                |                      |                                                      |
| Mounting type           | Wall mount                                                                                              |                      |                                                      |
| Operating temperature   | -10°C ~ +50 °C                                                                                          |                      |                                                      |
| Operating humidity      | 5 to 99% RH (Non-condensing)                                                                            |                      |                                                      |
| Material                | Polycarbonate                                                                                           |                      |                                                      |
| Dimensions              | 280 (W) × 244 (H) × 154 (D) mm                                                                          |                      |                                                      |
| Weight                  | 3.5kg                                                                                                   |                      |                                                      |
|                         | CE                                                                                                      | RTIFICATION          |                                                      |
| CE / KC                 | Refer to website                                                                                        |                      |                                                      |