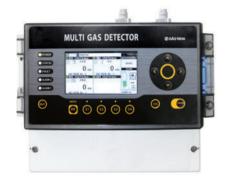

## GTM-2000 Fixed Type Freon, Flammable, Oxygen & Toxic MULTI Gas Detector

| Detect Freon, Flammable, Oxygen & Toxic gases simultaneously | Apply algorithm to prevent malfunction for interference gas (PA, Ethanol, FC3283 and Alcohol types) | Fast response of gas leakage with a high efficient pump inside | Detection gas from low to high concentration owing to various detection principle | Stable quality and proved detection principle for service life | Built in Data & Event Logging | Parameter setting with Color graphic LCD | Self diagnosis function | Flow Sensor to control flow rate automatically | 2-stage alarm, 1-trouble display and relay contact output | 4-20mA output signal | Easy configuration of monitoring by RS-485 Modbus (Isolated) and PoE communication(option) | Calibration and maintenance by one-man