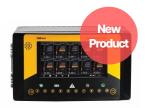

### Road to safety! The world's best Controller!

It is a product that collects gas leakage data in the site and displays it on a monitor. This allows managers to respond to dangerous situations faster and more accurately.

### **Smart Controller**

Channel: Receive 10-20 channels.

Communication: 4-20 mA, RS-485, Relay

· Certification: CE

Features: Position Monitoring System, MSDS Viewer