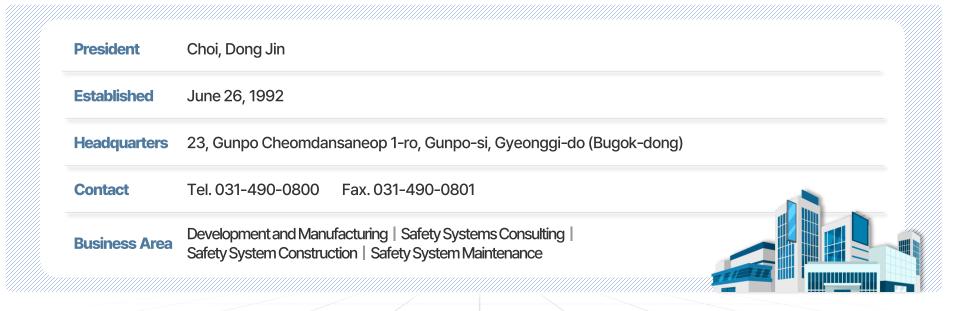

The No. 1 Safety Device Company In Korea!

### **GASTRON**

# Safety Device Manufacturing Company that produces

gas detectors/flame detectors/fire receiver panels/warning lights/automatic Fire extinguishing systems etc.

### Since its foundation in 1992

### Successfully competing with

The World-leading companies beyond Korea since we have eventually emerged as a leading company in the safety device industry

### **Key Customers Include**

Industries from semiconductors, chemical plants, steel, ships, power plants, gas manufacturers, **manufacturing** and selling products of various product portfolio with varied specifications that can encompass from large companies to small and medium-sized enterprises.



# 02. Company Overview



# GASTRON, The No. 1 Safety Device Company In Korea!





# 03. **History**



GASTRON, The No. 1 Safety Device Company In Korea!

# History of GASTRON Co. Ltd.

1990 2000 2010 2020 2017 2000 2012 1992 · Transferred to Newly-constructed Rebranded to • Designated as a Establishment of Headquarter Building GASTRON Co. Ltd. promising export small Hwaseong Instrument Co. and medium enterprise Ltd. 2018 2005 2015 ISO45001 Certificate Obtained Overseas Office 1999 • Developed the world's Launched first Multi Sensor type Gas ISO9001 Certificate 2019 **Detector (GTM Series)** Obtained • Awarded the 10 million dollar export tower for the first time in the industry 2016 2020 • ISO14001, OHSAS18001 KOSHA18001 Certified Certificate Obtained Achieved 100 Billion KRW Revenue for the first in the industry 2021 • 8 types of Vessel-specific Certification obta