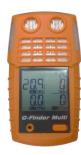

# Portable Gas Detector

It is used in enclosed spaces where there are many suffocation accidents or in sites where product installation is difficult. It detects the gas closest to the worker, and can be configured from 1 to 7 channels as needed.

### Multi-channel Portable Gas Detector

- Model: G-Finder Multi
- Channel: 4
- Measuring gas: O2 / CO / H2S / Flammable
- Certification: KCs, IECEx and 6 other types