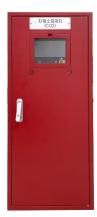

# **Automatic Fire Extinguishing System**

It is a product that extinguishes fires through carbon dioxide and IG-100.

### **Automatic Fire Extinguishing System**

Model: AFC-100

• Extinguishing Gas: CO2, N2