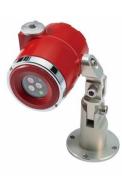

### Road to safety! The world's best Flame Detector!

# Flame Detector

It is a product that detects flames and prevents fires. It proudly boasts accurate detection performance with a detection distance of up to 50 m and a viewing angle of 100°.

### Triple IR Flame Detector

- Model: GTF-1100T
- Type: Triple IR
- Detection distance: 50m
- Viewing angle: vertical 100° horizontal 100°
- Certification: KCs, FM and 6 other types