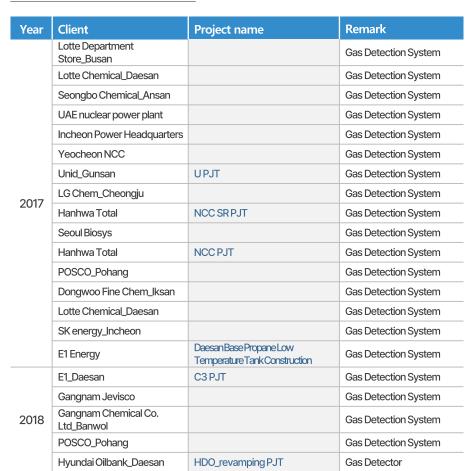

### GASTRON, a leading company in the domestic safety device industry

### General Plant (Local) - 1

| Year | Client                         | Project name              | Remark               |
|------|--------------------------------|---------------------------|----------------------|
|      | Gangnam<br>Jevisco_Pyeongtaek  |                           | Gas Detection System |
|      | OCI Co., Ltdlksan              |                           | Gas Detector(Check)  |
|      | Lotte Chemical                 | H-NC3PJT                  | Gas Detector         |
|      | LG Chem_Yeosu                  | B-1PTJ                    | Gas Detection System |
|      | Hanwha Chemical_Yeosu          | THEPJT                    | Gas Detection System |
| 2018 | Gangnam<br>Jevisco_Pyeongtaek  |                           | Gas Detection System |
|      | Daesan hydrogen fuel cell      | Daesan hydrogen fuel cell | Gas Detection System |
|      | Hanwha Solutions_Yeosu         | HCC VCM/PVC expansion     | Gas Detection System |
|      | LG Chem_Yeosu                  | C2 PJT                    | Gas Detection System |
|      | LG Chem_Yeosu                  | 6AA PJT                   | Gas Detection System |
|      | Daesan hydrogen fuel cell      | Daesan hydrogen fuel cell | Gas Detection System |
|      | Hanwha Solutions_Yeosu         | HCC VCM/PVC expansion     | Gas Detection System |
|      | Versum Materials               | ALCHEMY PJT               | Gas Detection System |
|      | SK Energy                      | SPJT                      | Gas Detection System |
|      | SK Trichem                     | B2 PJT                    | Gas Detector         |
|      | LG Chem_Daesan                 | TPEE PJT                  | Gas Detection System |
| 2019 | Hanwha Chemical_Yeosu          | XDIPJT                    | Gas Detection System |
|      | Miwon Trading<br>Company_lksan |                           | Gas Detection System |
|      | Hanwha Solutions_Yeosu         | HCC XDI PJT               | Gas Detection System |
|      | LG Chem_Yeosu                  |                           | Gas Detector         |
|      | Hanwha Total                   | PP4 PJT                   | Gas Detection System |