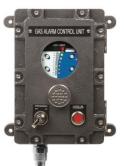

### Road to safety! The world's best Controller!

It is a product that collects gas leakage data in the site and displays it on a monitor. This allows managers to respond to dangerous situations faster and more accurately.

### **Smart Controller**

Channel: Receive 10-20 channels.

Communication: 4-20 mA, RS-485, Relay

· Certification: CE

Features: Position Monitoring System, MSDS Viewer