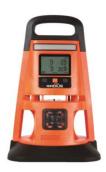

### Road to safety! The world's best Portable Gas Detector!

# Portable Gas Detector

It is used in enclosed spaces where there are many suffocation accidents or in sites where product installation is difficult. It detects the gas closest to the worker, and can be configured from 1 to 7 channels as needed.

### 5-channel Portable Gas Detector

- Model: VENTIS PRO
- Channel:5
- Measuring gas: Flammable / Toxic / O2 / VOC
- · Certification: KCs, IECEx and 2 other types