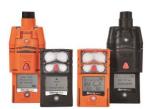

### Road to safety! The world's best Portable Gas Detector!

# Portable Gas Detector

It is used in enclosed spaces where there are many suffocation accidents or in sites where product installation is difficult. It detects the gas closest to the worker, and can be configured from 1 to 7 channels as needed.

### 5-channel Portable Gas Detector

- Model: VENTIS PRO
- Channel:5
- Measuring gas: Flammable / Toxic / O2 / VOC
- · Certification: KCs, IECEx and 2 other types

### 7-Channel Portable Gas Detector

- Model: RADIUS BZ1
- Channels:7
- Measuring gas: Flammable / Toxic / O2 / VOC
- Certification: KCs, IECEx and 2 other types