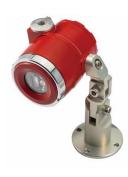

### Road to safety! The world's best Flame Detector!

# Flame Detector

It is a product that detects flames and prevents fires. It proudly boasts accurate detection performance with a detection distance of up to 50 m and a viewing angle of 100°.

### **UV/IRFlame Detector**

- Model: GTF-1100U
- Type: UV/IR
- Detection distance: 30 m
- Viewing angle: vertical 100° horizontal 100°
- Certification: KCs, FM and 6 other types