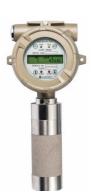

### **Explosion-proof Infrared Gas Detector**

- (Interferinggas filtering)
- Model: GTD-5100F N
- Measuring gas: Toxic / Flammable / Freon
- Communication: 4-20mA, RS-485, Relay, PoE
- Certification: KCs, IECEx and 6 other types