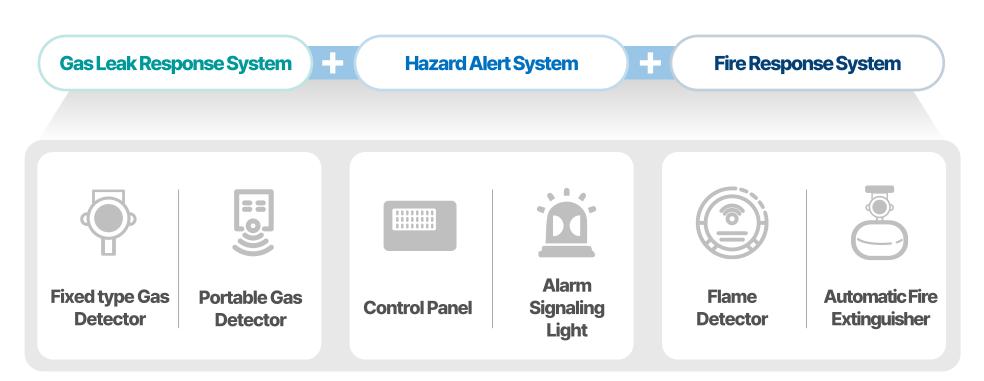

# 01. Product Portfolio

Road to Safety! The World-Best Safety Device!

GASTRON products can establish safety systems in all industrial sites.

### Road to safety! The world's best Fixed Type Gas Detector!

It can detect most of the gases used in industrial sites. Depending on the gas, sensors such as Infrared/Catalytic Cell type/Electrochemical Cell type are used, and if there is a risk of explosion, it can be constructed as an explosion-proof structure.

### Road to safety! The world's best Portable Gas Detector!

# Portable Gas Detector

It is used in enclosed spaces where there are many suffocation accidents or in sites where product installation is difficult. It detects the gas closest to the worker, and can be configured from 1 to 7 channels as needed.

### Road to safety! The world's best Controller!

It is a product that collects gas leakage data in the site and displays it on a monitor. This allows managers to respond to dangerous situations faster and more accurately.

### Road to safety! The world's best Flame Detector!

# Flame Detector

It is a product that detects flames and prevents fires. It proudly boasts accurate detection performance with a detection distance of up to 50 m and a viewing angle of 100°.

# **Alarming Lamp**

Light and alarming sounds inform emergency situations. It is designed with an explosion-proof structure and can be interlocked with a gas detector and reception panel.

# **Automatic Fire Extinguishing System**

It is a product that extinguishes fires through carbon dioxide and IG-100.