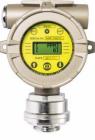

### Road to safety! The world's best Fixed Type Gas Detector!

It can detect most of the gases used in industrial sites. Depending on the gas, sensors such as Infrared/Catalytic Cell type/Electrochemical Cell type are used, and if there is a risk of explosion, it can be constructed as an explosion-proof structure.

### **Explosion-proof Infrared Gas Detector**

- Model: GIR-3000
- Measuring gas: Toxic / Flammable
- · Communication: 4-20mA, Relay, HART
- Certification: KCs, IECEx and 15 other types