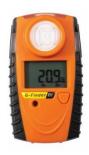

### Road to safety! The world's best Portable Gas Detector!

### Single-channel Portable Gas Detector

- Model: G-Finder Single
- Channel:1
- Measuring gas: O2/CO/H2S
- Certification: KCs, IECEx and 6 other types