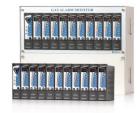

### Road to safety! The world's best Controller!

It is a product that collects gas leakage data in the site and displays it on a monitor. This allows managers to respond to dangerous situations faster and more accurately.

### Non-explosion-proof Multi-Channel Controller

• Channel: 1~64 channel reception

• Communication: 4-20mA, RS-485, Relay Certification: CE, KR, KFI