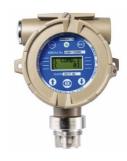

### **Explosion-proof Flammable Gas Detector**

- Model: GTD-2000Ex
- Measuring gas: Flammable
- Communication: 4-20mA, HART
- · Certification: KCs, IECEx and 15 other types

### **Explosion-proof Infrared Gas Detector**

- Model: GIR-3000
- Measuring gas: Toxic / Flammable
- · Communication: 4-20mA, Relay, HART
- Certification: KCs, IECEx and 15 other types

### Explosion-proof Oxygen & Toxic Gas Detector

- Model: GTD-2000Tx
- Measuring gas: Toxic / Oxygen
- Communication: 4-20mA, HART
- Certification: KCs, IECEx and 15 other types