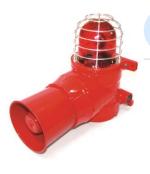

### Road to safety! The world's best Safety Device!

# **Alarming Lamp**

Light and alarming sounds inform emergency situations. It is designed with an explosion-proof structure and can be interlocked with a gas detector and reception panel.

### **Explosion-proof Alarming Light**

• Type: LED light

Volume: MAX 120 dB

· Certification: KCs, ATEX, IECEx, CE