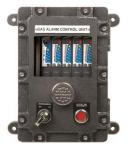

### Road to safety! The world's best Controller!

It is a product that collects gas leakage data in the site and displays it on a monitor. This allows managers to respond to dangerous situations faster and more accurately.

### **Explosion-proof Multi-Channel** Controller

Channels: 4 channels receive

Communication: 4-20mA, RS-485, Relay

Certification: KCs

### **Explosion-proof Single Channel** Controller

Model: GTC-520F

Channel: 1 channel receive

Communication: 4-20mA, RS-485, Relay

Certification: KCs